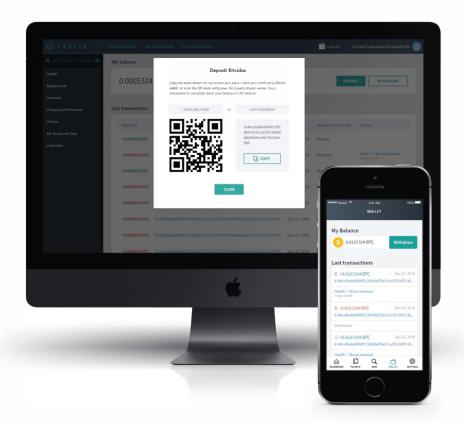

- •Bitcoin wallets as a way to make and receive payments on the platform. The wallets are stored on a secure server, backed by full bitcoin node;
- •Web platform for big data buyers with Wallet Module, data packets and Bidding Module; interactive statistics on data packets relevance;
- •iOS application for big data providers of private digital identity with Wallet Module, Data Management and Sales Module;
- Administrative Interface with a tool for user management, entity management, bids statistics, users suggestions management and many more.