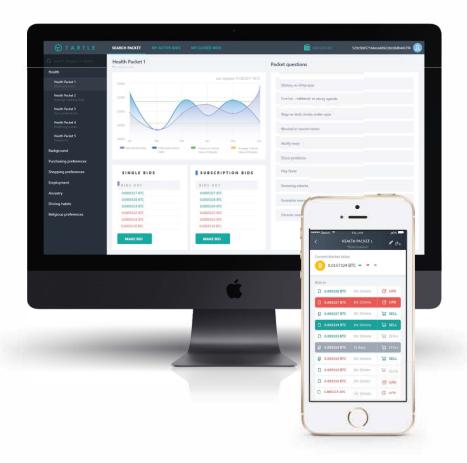

- •Bitcoin wallets as a way to make and receive payments on the platform. The wallets are stored on a secure server, backed by full bitcoin node;
- •Web platform for big data buyers with Wallet Module, data packets and Bidding Module; interactive statistics on data packets relevance;
- •iOS application for big data providers of private digital identity with Wallet Module, Data Management and Sales Module;
- Administrative Interface with a tool for user management, entity management, bids statistics, users suggestions management and many more.