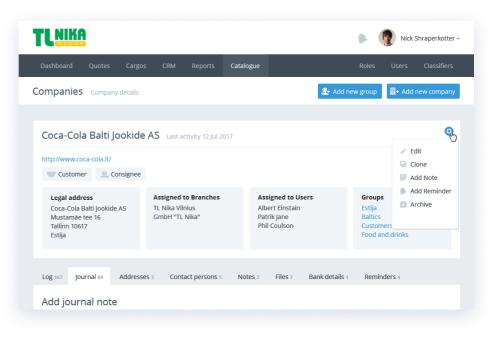

### **Distinctive features**

✓ Custom CRM system with complex logic and extended functionality;

Administrative Interface with an agile tool for permissions management:
 users management, entities management, classifiers management and many more;