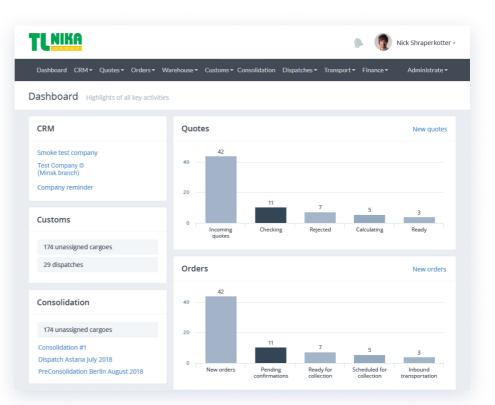

### **Distinctive features**

✓ Custom CRM system with complex logic and extended functionality;

Administrative Interface with an agile tool for permissions management:
 users management, entities management, classifiers management and many more;

Client portal with kanban-like dashboards for monitoring cargo status updates;

Quotes management: tracking of shipping requests, cost calculation, etc.;

- Orders management: real-time cargo tracking from the moment of dispatch to arriving to warehouse, consolidation and delivery to the addressee;
- Accounting Module;
- ✓ Waybill Print Module.