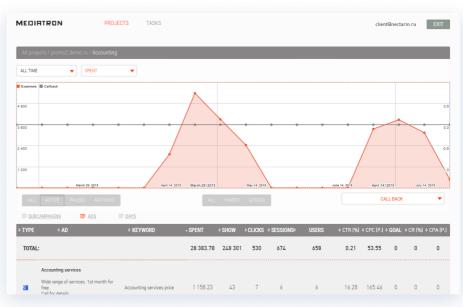

Mediatron service gathers all possible data from 3 main systems: Google Analytics, Google Adwords and Yandex Direct.

Moreover, thanks to the Mediatron's autobidding strategies users have a possibility to optimize and improve ad campaigns performance.

## **Business challenge**

Nectarine LLC aimed to develop an online service allowing advertisers to get a full control of campaigns launched in Google Adwords and Yandex Direct.

The data from advertising and analytics systems should be gathered in one place, standardized and presented to users in a user-friendly interface.

The key requirements to the system were the high speed of data parsing and easy Big Data management.