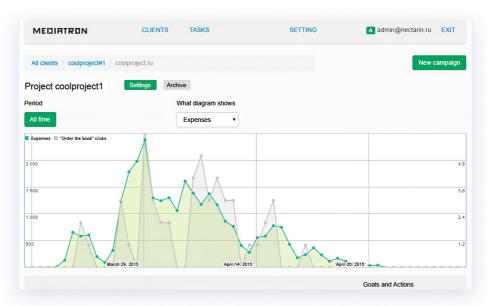

### Our solution

To meet the requirements we developed a custom module for fast gathering and storing of big volume of raw statistics using Google and Yandex APIs.

To reach the maximum speed of recording we used MongoDB.

Another module gathers all the data loaded and collates them in a unified form.