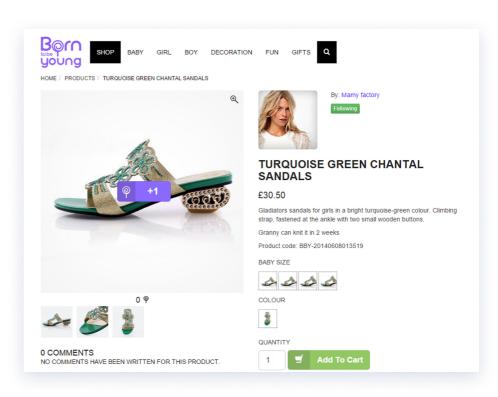

#### Our solution

The implemented application is based on a popular library for ecommerce solutions – Spreecommerce.

Our team developed a **convenient interactive interface** implementing the social network elements meeting all customer's requirements. Users got an opportunity to interact with other users of the system **without page reload**.