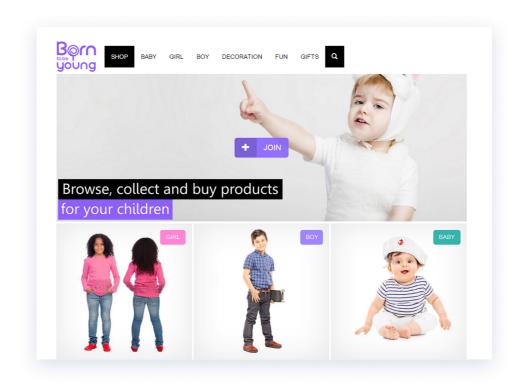

## Born to Be Young – Turning Online Shop into Social Network

Born to Be Young is an online shop for selling clothes for children. Born to Be Young had all the features typical of modern online shops. However, the owner wanted to get a competitive advantage by developing a unique social network for buyers and integrating the service with existing popular social networks (Facebook, Twitter, etc).

- Extended options for commenting the goods;
- ✓ Voting and custom "like" system;
- Subscription to updates;
- Chatting;
- Integration with existing social networks.