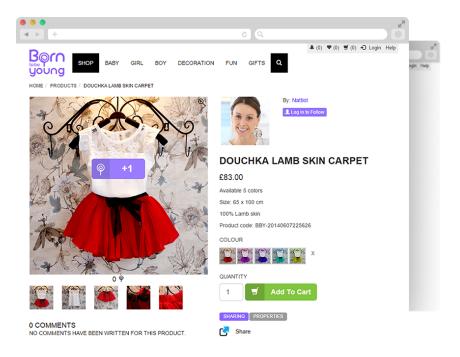

## Born to Be Young – Turning Online Shop into Social Network

**Born to Be Young** is an online shop for selling clothes for children. Born to Be Young had all the features typical of modern online shops. However, the owner wanted to get a competitive advantage by developing a unique social network for buyers and integrating the service with existing popular social networks (Facebook, Twitter, etc)

# Client's Business Challenges

The client has a developed e-commerce solution for selling children clothes. In addition to standard requirements for an e-commerce application, the customer wanted to add **the following social networks elements** to the application:

- extended options for commenting the goods;
- voting and custom "like" system;
- subscription to updates;
- chatting;
- integration with existing social networks.

Address: 9 P. Mstislavtsa str, Floor 7, Minsk, Belarus, 220114

## Our Solution

The implemented application is based on a popular library for e-commerce solutions - <u>Spreecommerce</u>.

Our team developed a **convenient interactive interface** implementing the social network elements meeting all customer's requirements. Users got an opportunity to interact with other users of the system **without page reload**.

### Results

The client received a **collateral e-commerce application** with rich functionality, including elements of a social network (commenting, voting, subscription, chat, etc), making Born to Be Young a **fully functional shop different from the competitors**'.